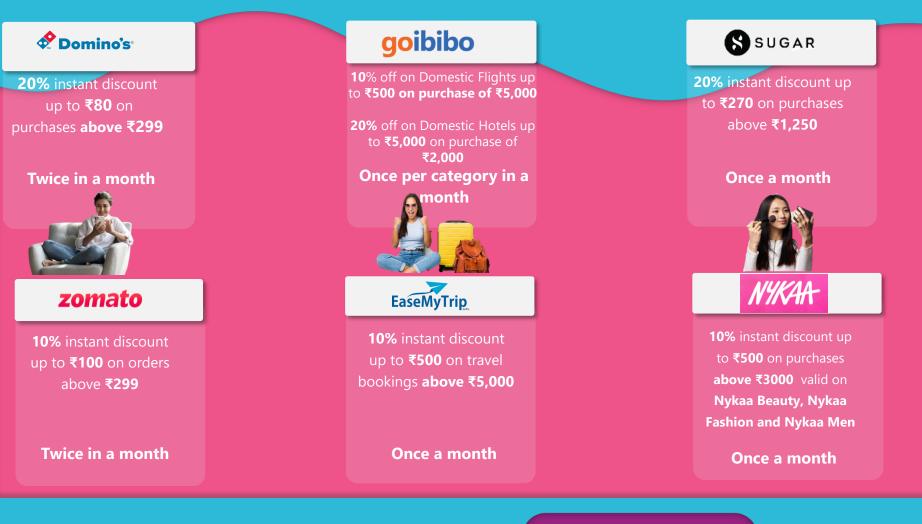

#### TATA CLiQFASHION

10% instant discount on up to ₹100 on orders above ₹999

**Once a month** 

ZCPTO lowest prices in 10 minutes<sup>-</sup>

10% instant discount up to ₹50 on purchases of ₹499

Once in a month