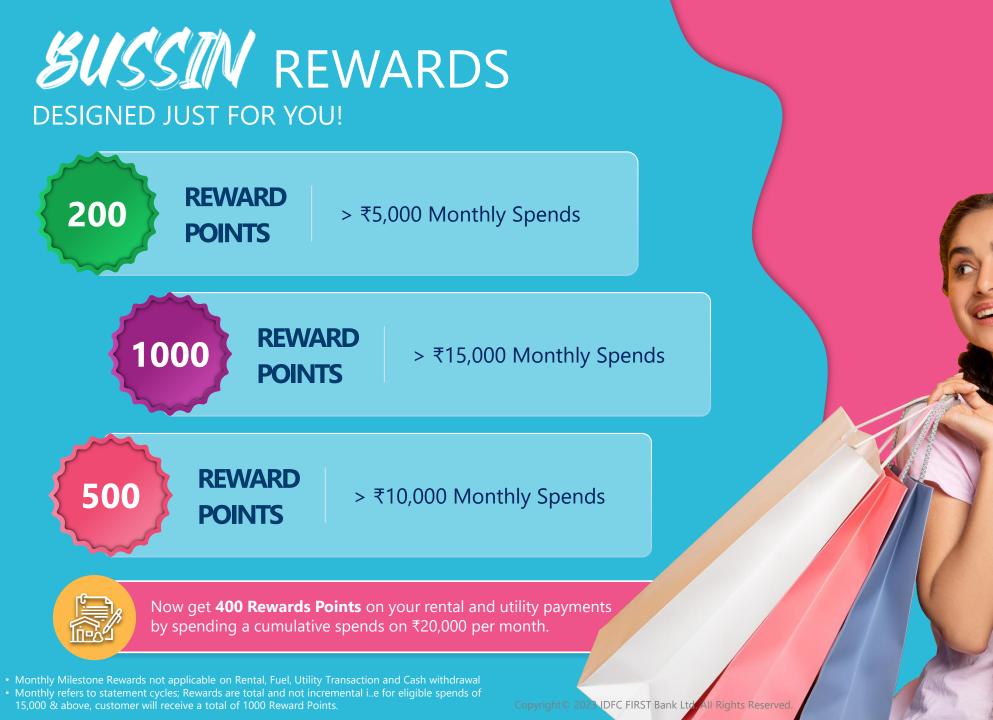

## JOIN IN STYLE! WITH BENEFITS THAT ARE FLY!

SWYP

EARN 2,000 REWARD POINTS WORTH ₹500

On spending ₹5000 Offer applicable every year#

## 1000

REWARD POINTS ON 1<sup>ST</sup> EMI CONVERSION

Within 30 days from card issuance.