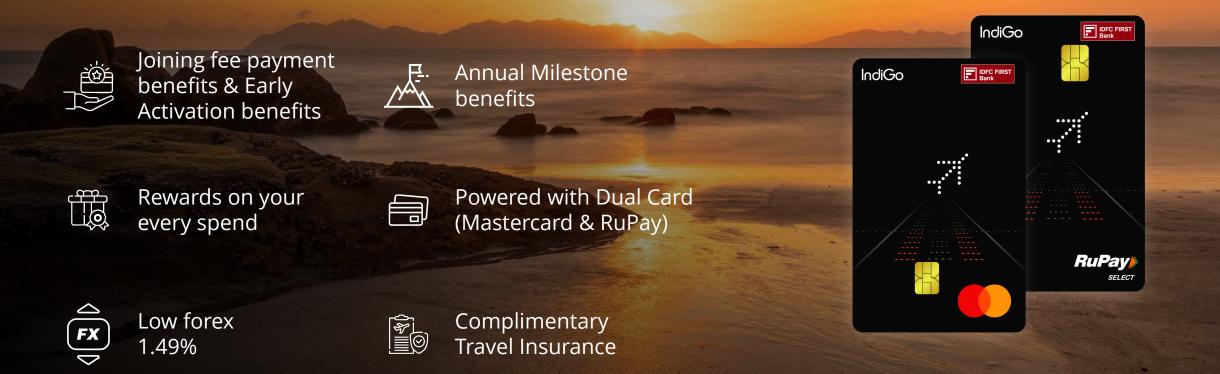

## Joining & Annual Benefits

Joining Fee: ₹4,999 + GST or ₹0 with 1Lakh FD \*

 $\bigcirc$ 

Joining fee payment benefits\*: Get 5000 IndiGo BluChips + Complimentary IndiGo meal voucher

#### **Exclusive Benefits:**

- 3-month EazyDiner Prime membership
- The Postcard Hotels stay voucher (worth ₹3,000)

**Annual Fee:** ₹4,999 + GST

Annual fee Payment Benefits: Get 5000 IndiGo BluChips + Complimentary IndiGo Meal Voucher

Activation Benefits: Spend ₹1,00,000 within 90 days of card issuance and earn Voucher of 3000 IndiGo BluChips

## Powered with Dual Card

Empower every journey with the advantage of two cards

## Other Travel Benefits

Packed with benefits that safeguard your travel and your wallet

1.49%

Low Forex Mark-up ₹25,000

Trip Cancellation Cover: Up to ₹25,000/year (2 claims/year)

₹1,00,00,000

Air Accident Insurance

Benefits worth **\$1200**Travel Insurance

**₹50,000** Lost Card Liability Cover **₹10,00,000** Personal Accident Cover

Smart travel meets solid protection

Privilege document for more details