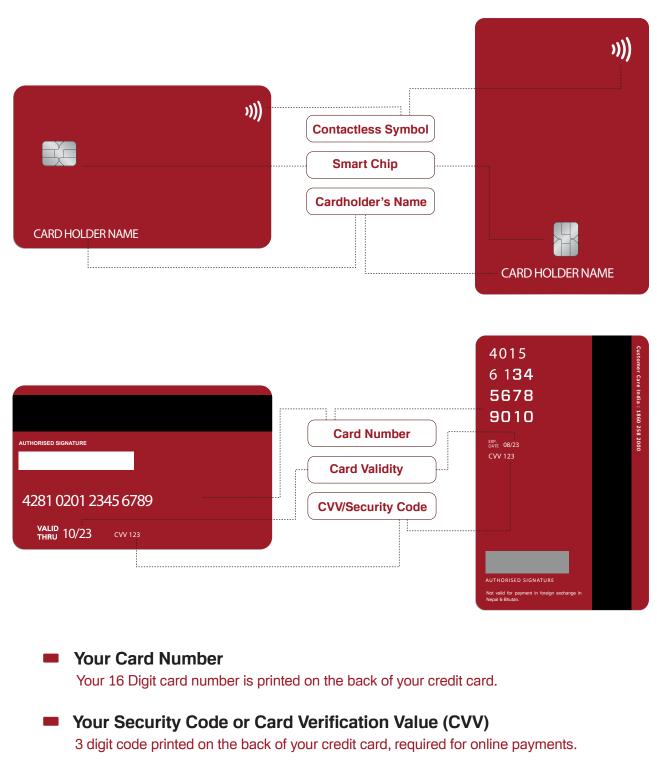

Below are sample images of how your card & its components will look like. These are purely representational.

## Expiration Date

Month till your card is valid. Required for online & over the phone purchases.

Credit Card PIN

)))

When using your card at offline merchants, you'll need to use your PIN on the merchant's card machine. Read the welcome kit to know easy ways of generating the PIN for your IDFC FIRST Bank Credit Card.

This indicates that your card comes with the option of contactless spend. Simply wave or tap without entering the Pin for amount under ₹5000