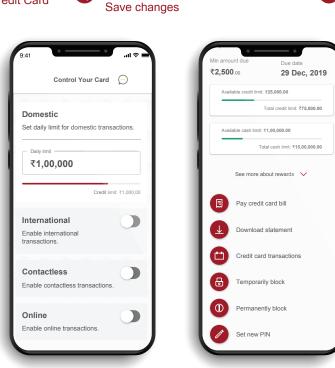

## **Your Credit Card Controls**

As per regulatory guidelines Online, Contactless and International transactions are disabled at the time of delivery.

Call 1860 258 2000 from your registered mobile number.

Press 3 to enable these and Press 1 to Generate Credit Card PIN for POS and ATM Transactions.

To Enable these on the Mobile App, follow the below steps:

To Enable Transactions - Click on

Card Controls > Set preferences >

8

Login to the Mobile App > Swipe left to your Credit Card

Ľ.

#### CONTACTLESS

A contactless card is a faster way to pay with your credit card for purchases under ₹5000/- at participating stores. Instead of dipping (or swiping) your card on the merchant terminal, simply wave or tap your card on the contactless enabled terminal and pay without entering your PIN.

## INTERNATIONAL

This feature allows you to transact on overseas merchants as well as E-commerce transactions on all global websites. International transactions will carry a forex markup charge.

#### ONLINE

To Generate PIN - Click on

Set PIN > Save

This needs to be activated for you to transact on any online website for e.g E-commerce, booking movie tickets online or any payment wallet transactions.