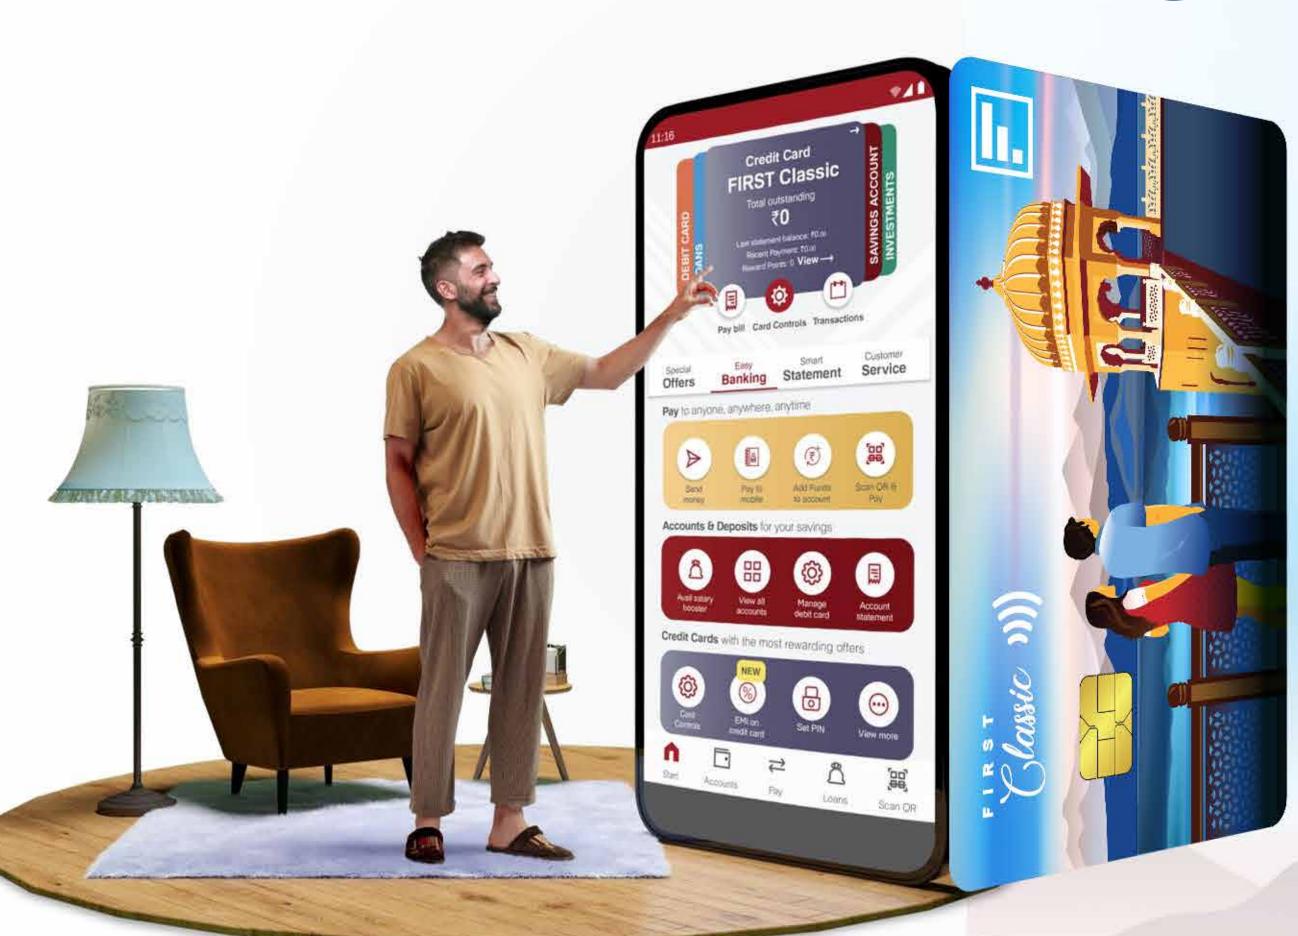

# Download on the App Store Google play

**Download** the IDFC FIRST

Mobile Banking App

**Generate** the Credit Card **PIN** for merchant outlet & ATM transactions

Enable your Credit Card for online & contactless transactions

You can also call us on **1800 10 888** to **activate** your Credit Card