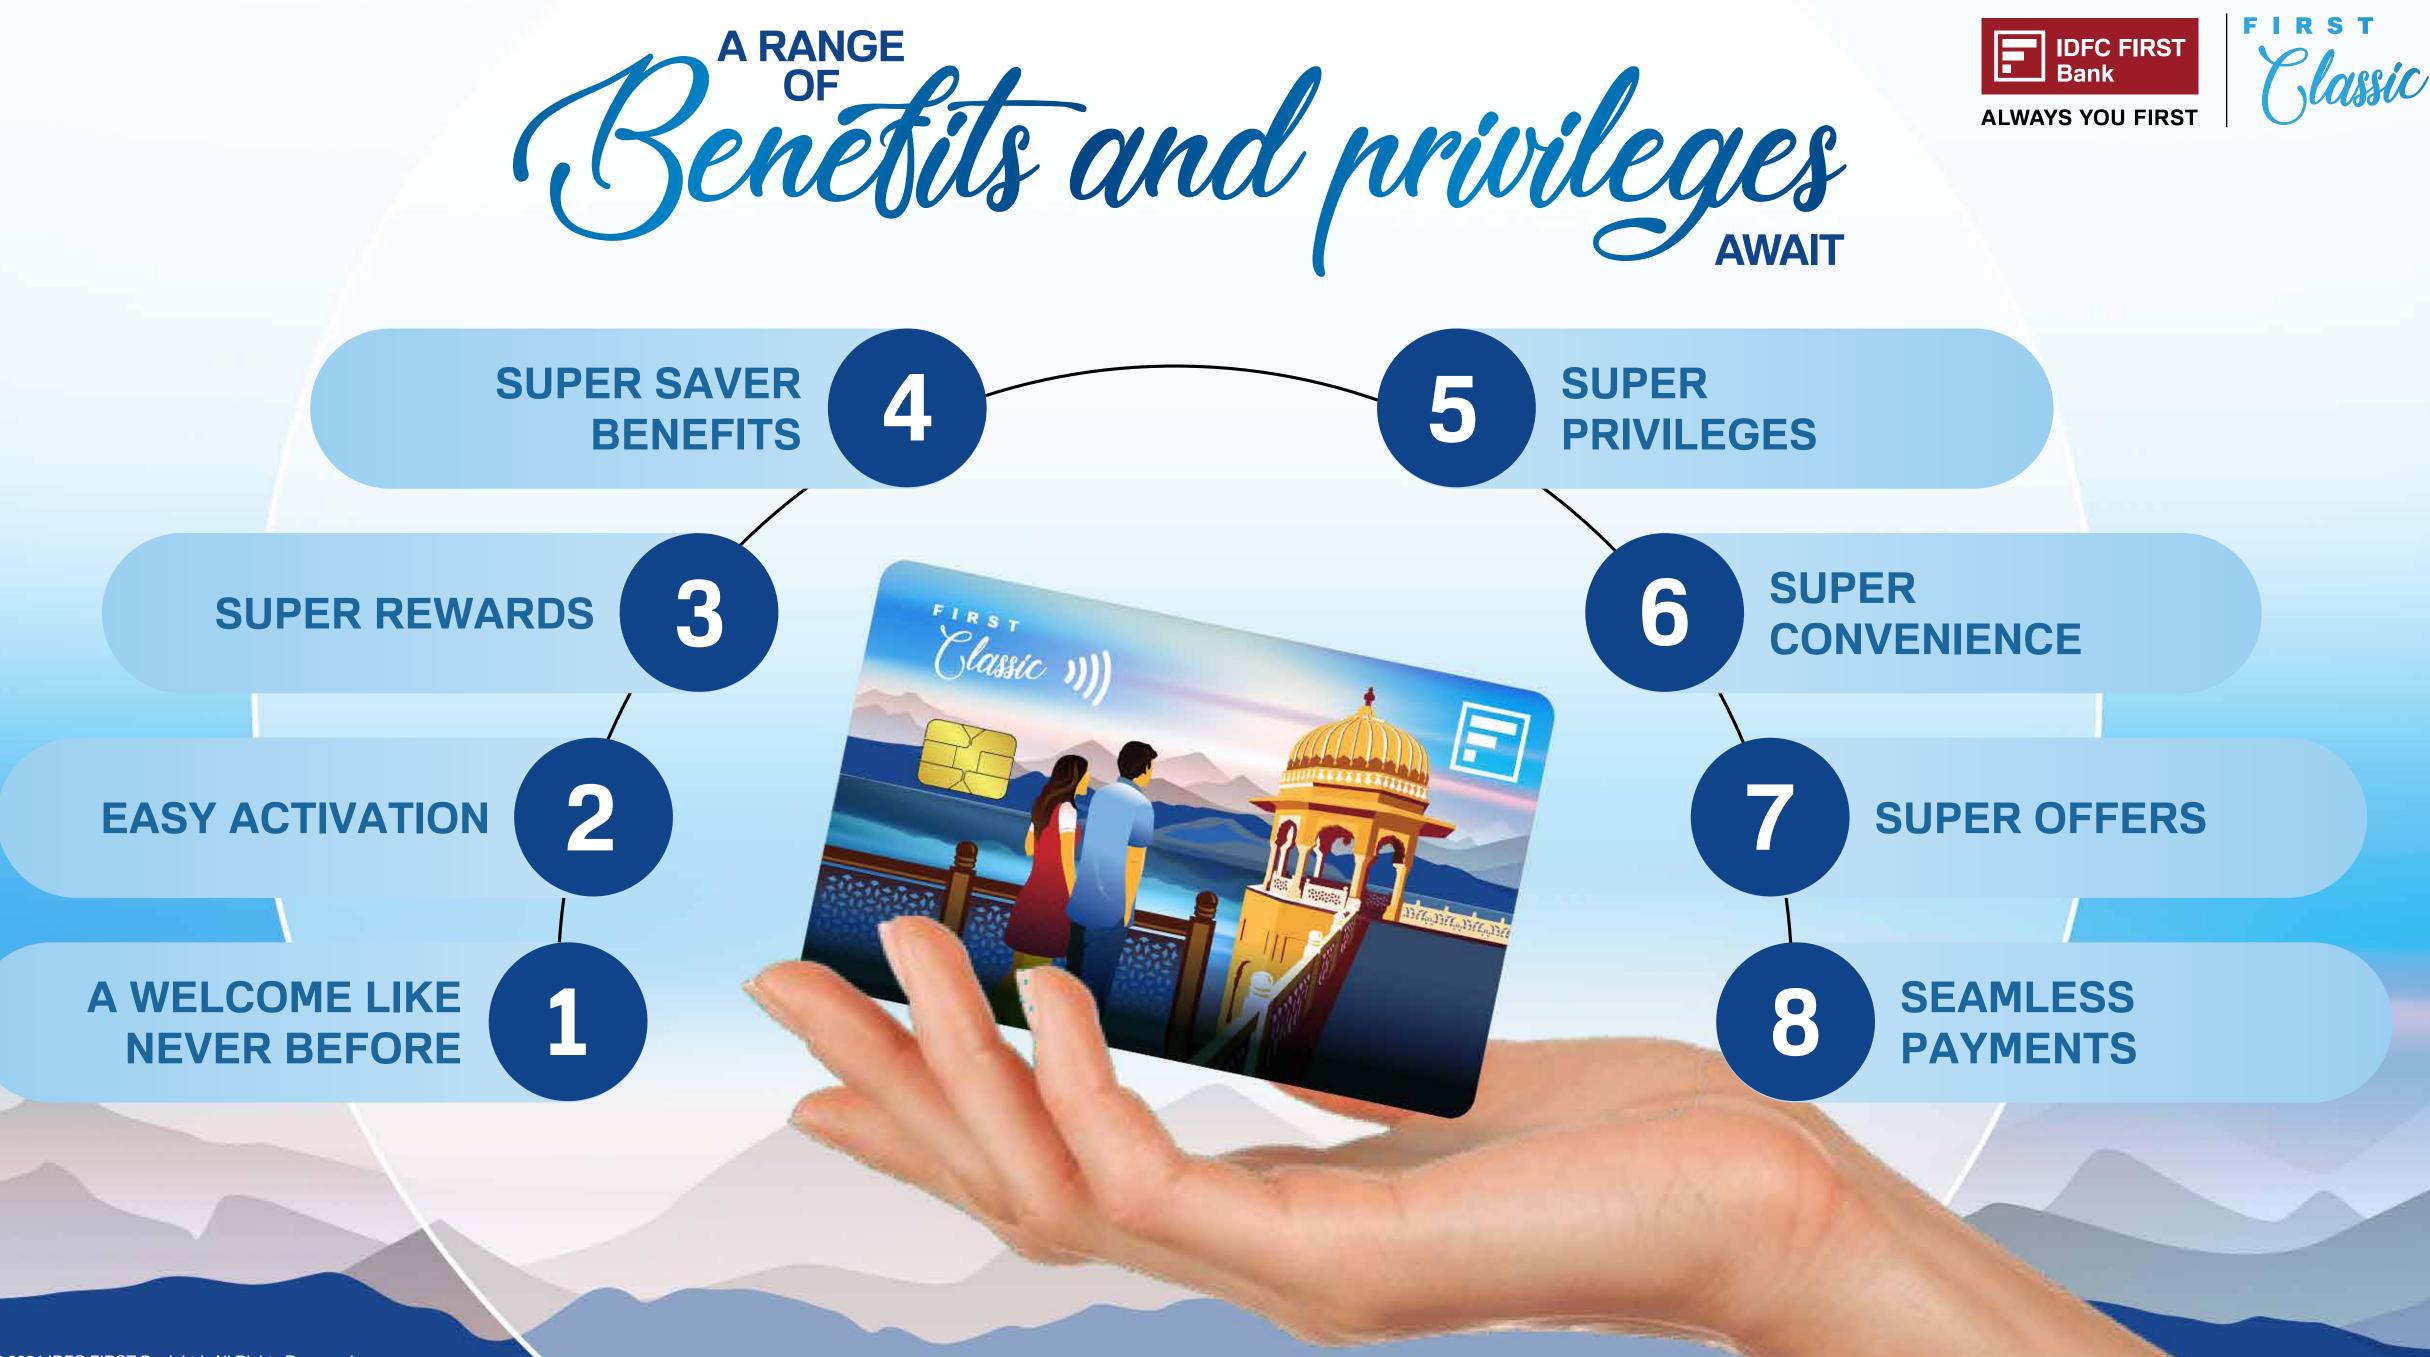

**ALWAYS YOU FIRST** 

#IndulgeMore with the **FIRST Classic Credit Card.** 

Copyright© 2024 IDFC FIRST Bank Ltd. All Rights Reserved.

Welcome voucher worth ₹500 on spending ₹5,000 or more within 30 days of card generation.

Get 5% cash back up to **₹1,000** on the transaction value of first EMI done within 30 days of card set-up

CASH BACK

# Rewards on incremental spends > ₹20,000 per billing cycle

Instant Redemption at partner stores & online transactions

# **BAX Rewards**

#### **MORE BENEFITS & SAVINGS FOR**

Ore smiles

Lower Interest Rate\* (APR) starting at 8.5% per annum Interest-free ATM Cash Withdrawal for up to 45 days Lifetime Free Credit Card

\* Please refer to your Credit Card mailer for Interest Rate applicable to you

**25% discount** on movie tickets up to **₹100** (valid once per month)

4 Complimentary Railway Lounge Accesses per quarter, on spending ₹20,000 in the previous month

1% Fuel Surcharge waiver up to **₹200 per month** 

#### Click here to know more

Instantly convert your transactions above ₹2,500 into easy & convenient EMIs

> Pay-off your other bank credit card balances with our **Balance Transfer** facility

Avail Instant Quick Cash for all your needs, Enjoy easy repayment & low interest rate

# Enjoy up to 15% discount at 3,000+ **Health and Wellness outlets**