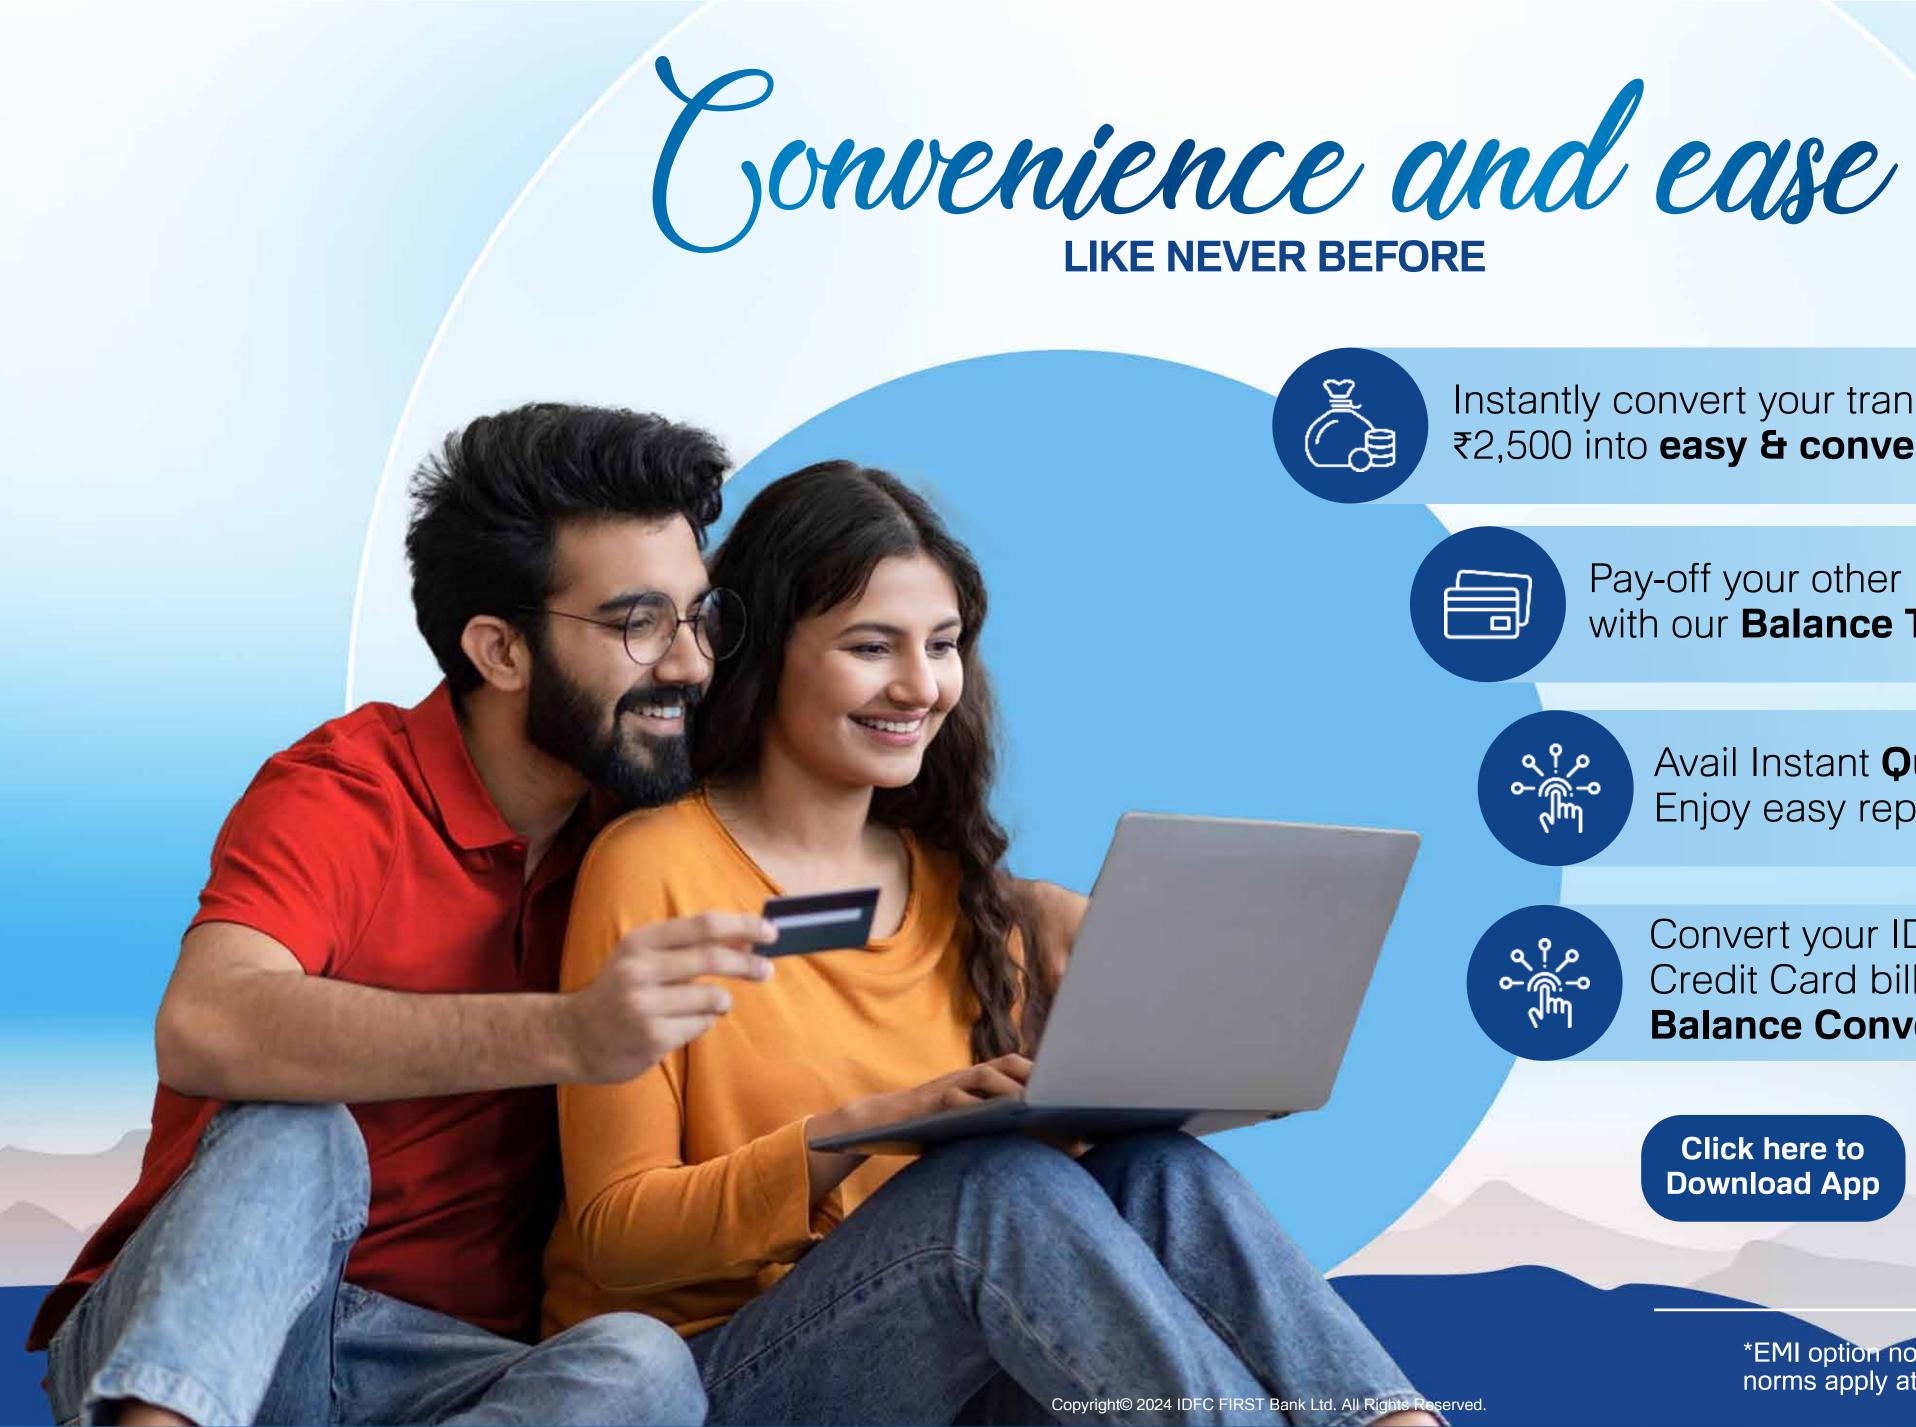

#### Click here to know more

Instantly convert your transactions above ₹2,500 into easy & convenient EMIs

> Pay-off your other bank credit card balances with our **Balance Transfer** facility

Avail Instant Quick Cash for all your needs, Enjoy easy repayment & low interest rate

Convert your IDFC FIRST Bank Credit Card bill to easy EMIs with our **Balance Conversion** facility

(or)

Scan QR to **Download App** 

\*EMI option not available for jewelry purchase & Eligibility norms apply at Bank's discretion for Balance Transfer facility