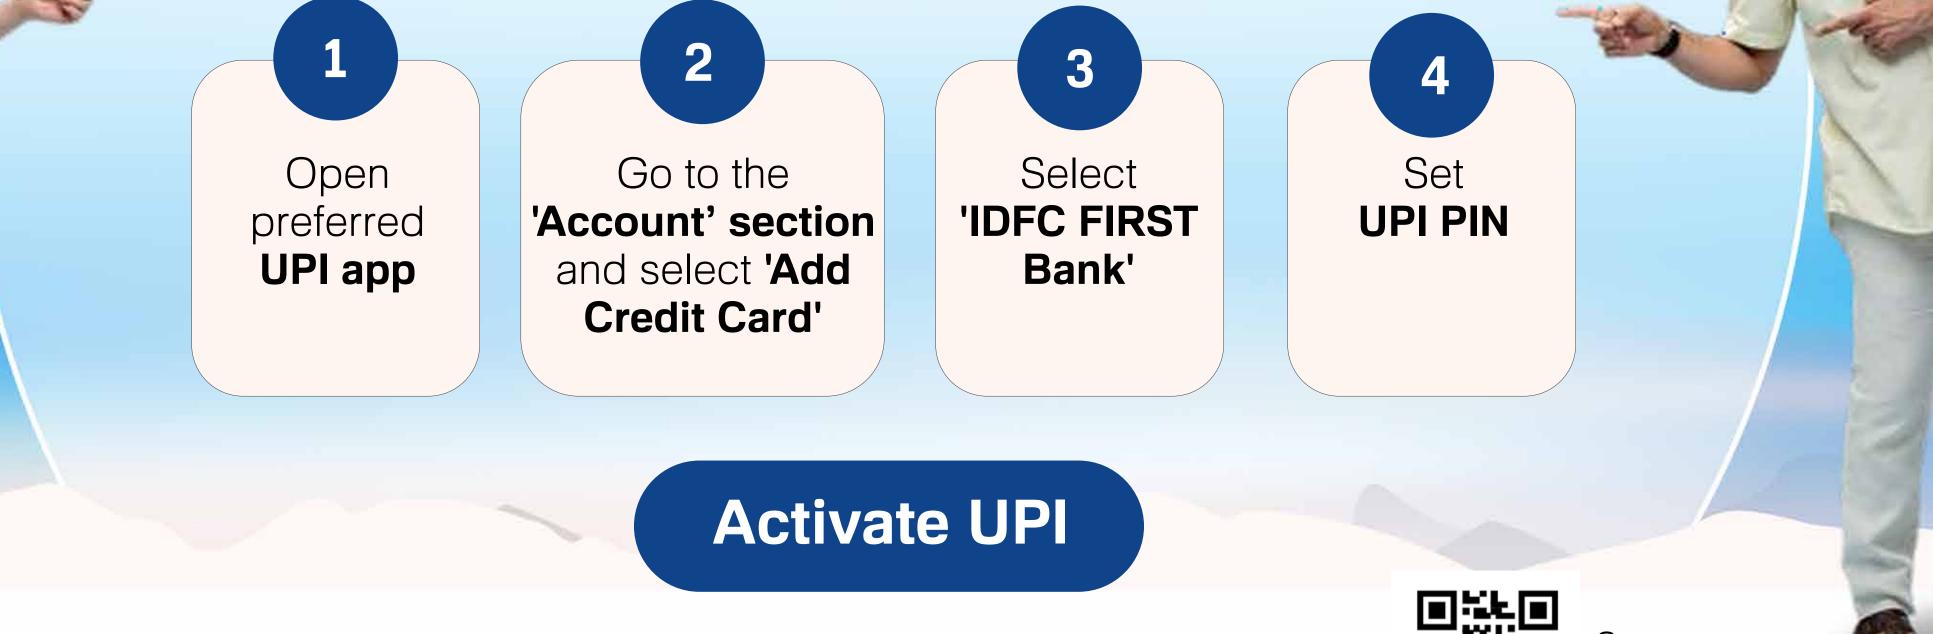

### Earn up to ₹200 cashback on the first 4 UPI transactions

#### Link your Credit Card to the UPI app of your choice in 4 easy steps:

Scan to activate