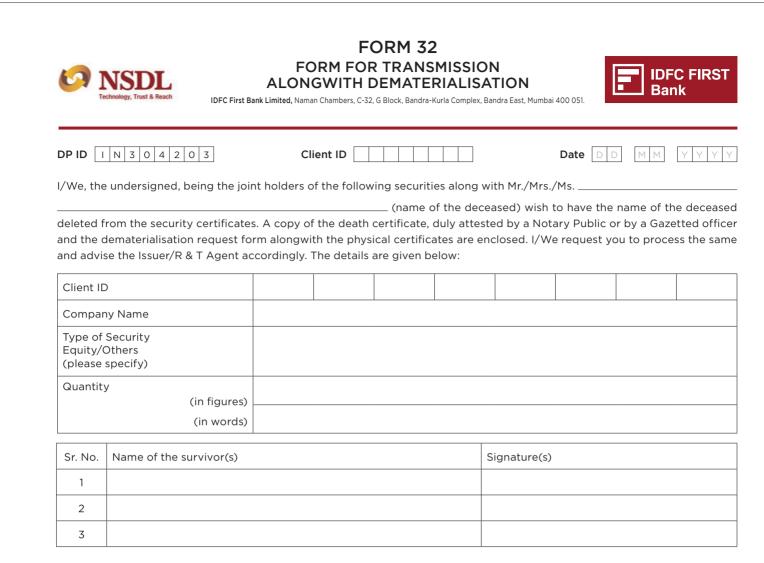

## For IDFC First Bank Use Only

| ISIN                                                                       | I | Ν |  |  |  |  |  |
|----------------------------------------------------------------------------|---|---|--|--|--|--|--|
| Dematerialisation<br>Request No. (DRN)<br>of the dematerialisation request |   |   |  |  |  |  |  |

## Instructions:

1. Separate forms should be filled up for each ISIN by the survivor(s).

2. Each form should be accompanied by a copy of the death certificate, duly attested by a Notary Public or by a Gazetted Officer.

## ACKNOWLEDGEMENT

 $\boldsymbol{\mathscr{S}}$ 

| We have received a form for transmission along with dematerialis | ation, copy of the death certificate, duly notorised and the DRF along with the physical certificates. |
|------------------------------------------------------------------|--------------------------------------------------------------------------------------------------------|
| DP ID                                                            | Client ID                                                                                              |
| Demat Account Holder's Name                                      |                                                                                                        |
| Received by                                                      |                                                                                                        |
| Bank Official Signature                                          | Branch SR No.                                                                                          |
| Date DD MM YYYY                                                  |                                                                                                        |