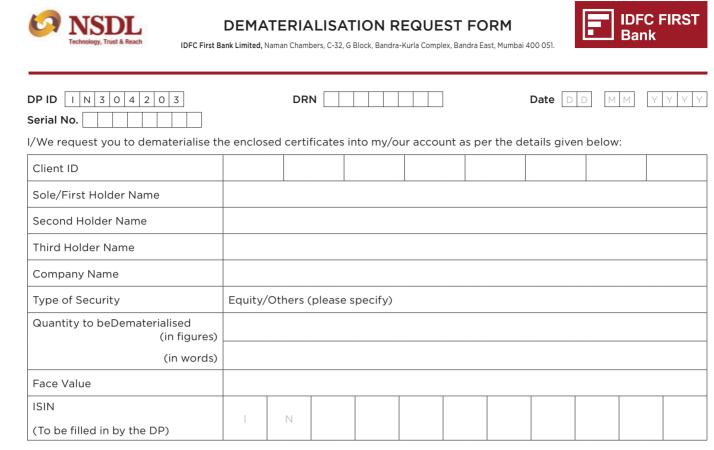

## **Details of Securities:**

|           | Free Securities |          | Locked-in Securities |          |  |  |  |  |  |
|-----------|-----------------|----------|----------------------|----------|--|--|--|--|--|
| Folio No. | Certific        | ate Nos. | Distinct             | Quantity |  |  |  |  |  |
|           | From            | То       | From                 | То       |  |  |  |  |  |
|           |                 |          |                      |          |  |  |  |  |  |
|           |                 |          |                      |          |  |  |  |  |  |
|           |                 |          |                      |          |  |  |  |  |  |
|           |                 |          |                      |          |  |  |  |  |  |
|           |                 |