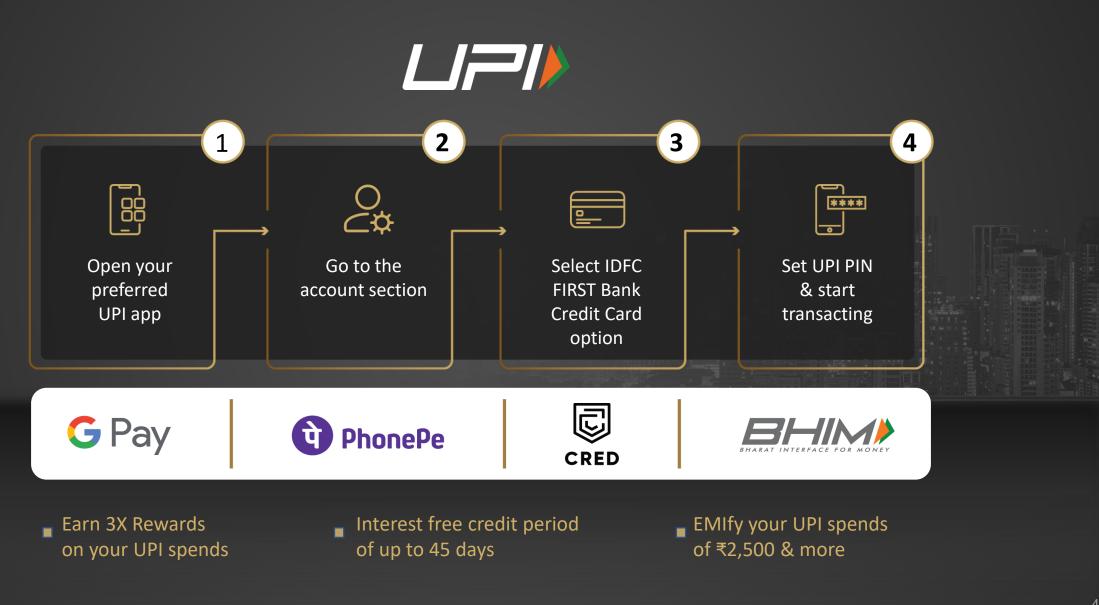

# Get Ready For A Powerful Ride !

UNIFIED PAYMENTS INTERFACE

#### +

1.5% savings per ₹100 as Happy coins on all fuel purchases through HP Pay App by HPCL

**5%** savings on IDFC FASTag recharge

30X Rewards

Only on transaction done through

- FIRST forward app
- IDFC FIRST Bank Mobile Banking app

**3X** Rewards on all UPI and other expenses

Excluding transaction done on HPCL Fuel, Utility, Grocery, IDFC FastTag, EMI, Cash withdrawal, Insurance

No Capping

1X = 1 Reward per ₹150 1 Reward= ₹0.25