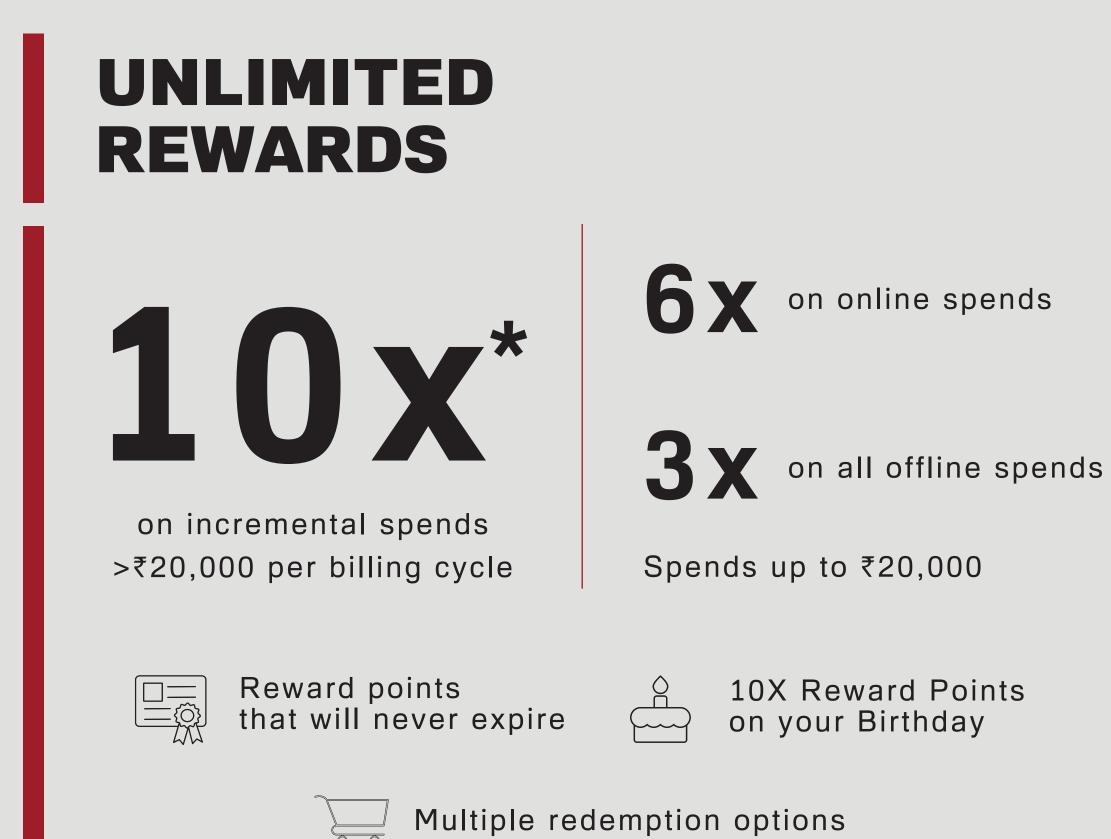

## FEATURES AT A GLANCE

Up to 10X Reward Points that never expire

Dining and Movie Offers

Low Rate of Interest

Access to Railway and Domestic Airport lounges

Low Forex markup at 1.99%

Interest-free cash withdrawal

Roadside Assistance and Travel Insurance

All this and a lot more comes to you free for life! For more details on the power-packed features, do flip through.

1X = 1 Reward Point per ₹100 | 1 Reward Point = ₹0.25

\*Reward Points earning and 10X threshold calculation does not include Fuel, Insurance, EMI transactions, & Cash Withdrawals.