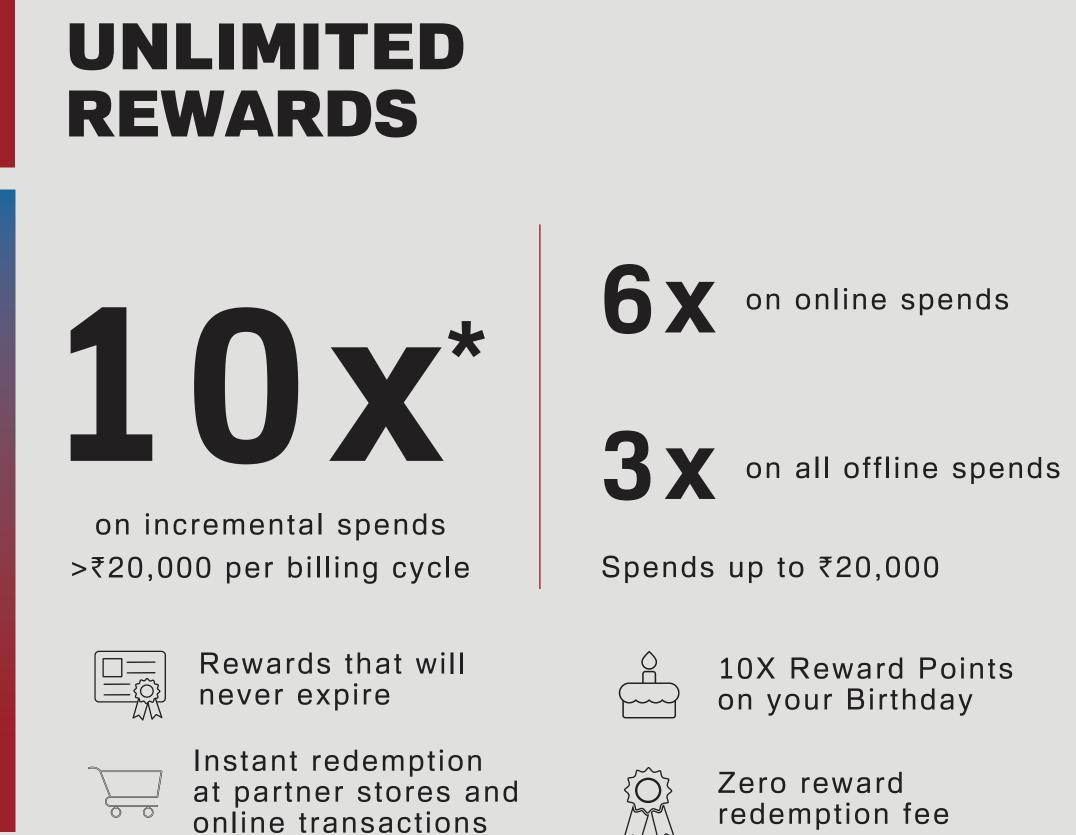

### REWARDS

### PRESENTING A CREDIT CARD, LIKE NO OTHER.

For us, it's Always You First! We know you want the best of everything, so here you go. Presenting, the FIRST Millennia Credit Card, just for you!

**6**X on online spends

**10X Reward Points** on your Birthday

Zero reward redemption fee

1X = 1 Reward Point per ₹100 | 1 Reward Point = ₹0.25

\*Reward Points earning and 10X threshold calculation does not include Fuel, Insurance, EMI transactions, & Cash Withdrawals.