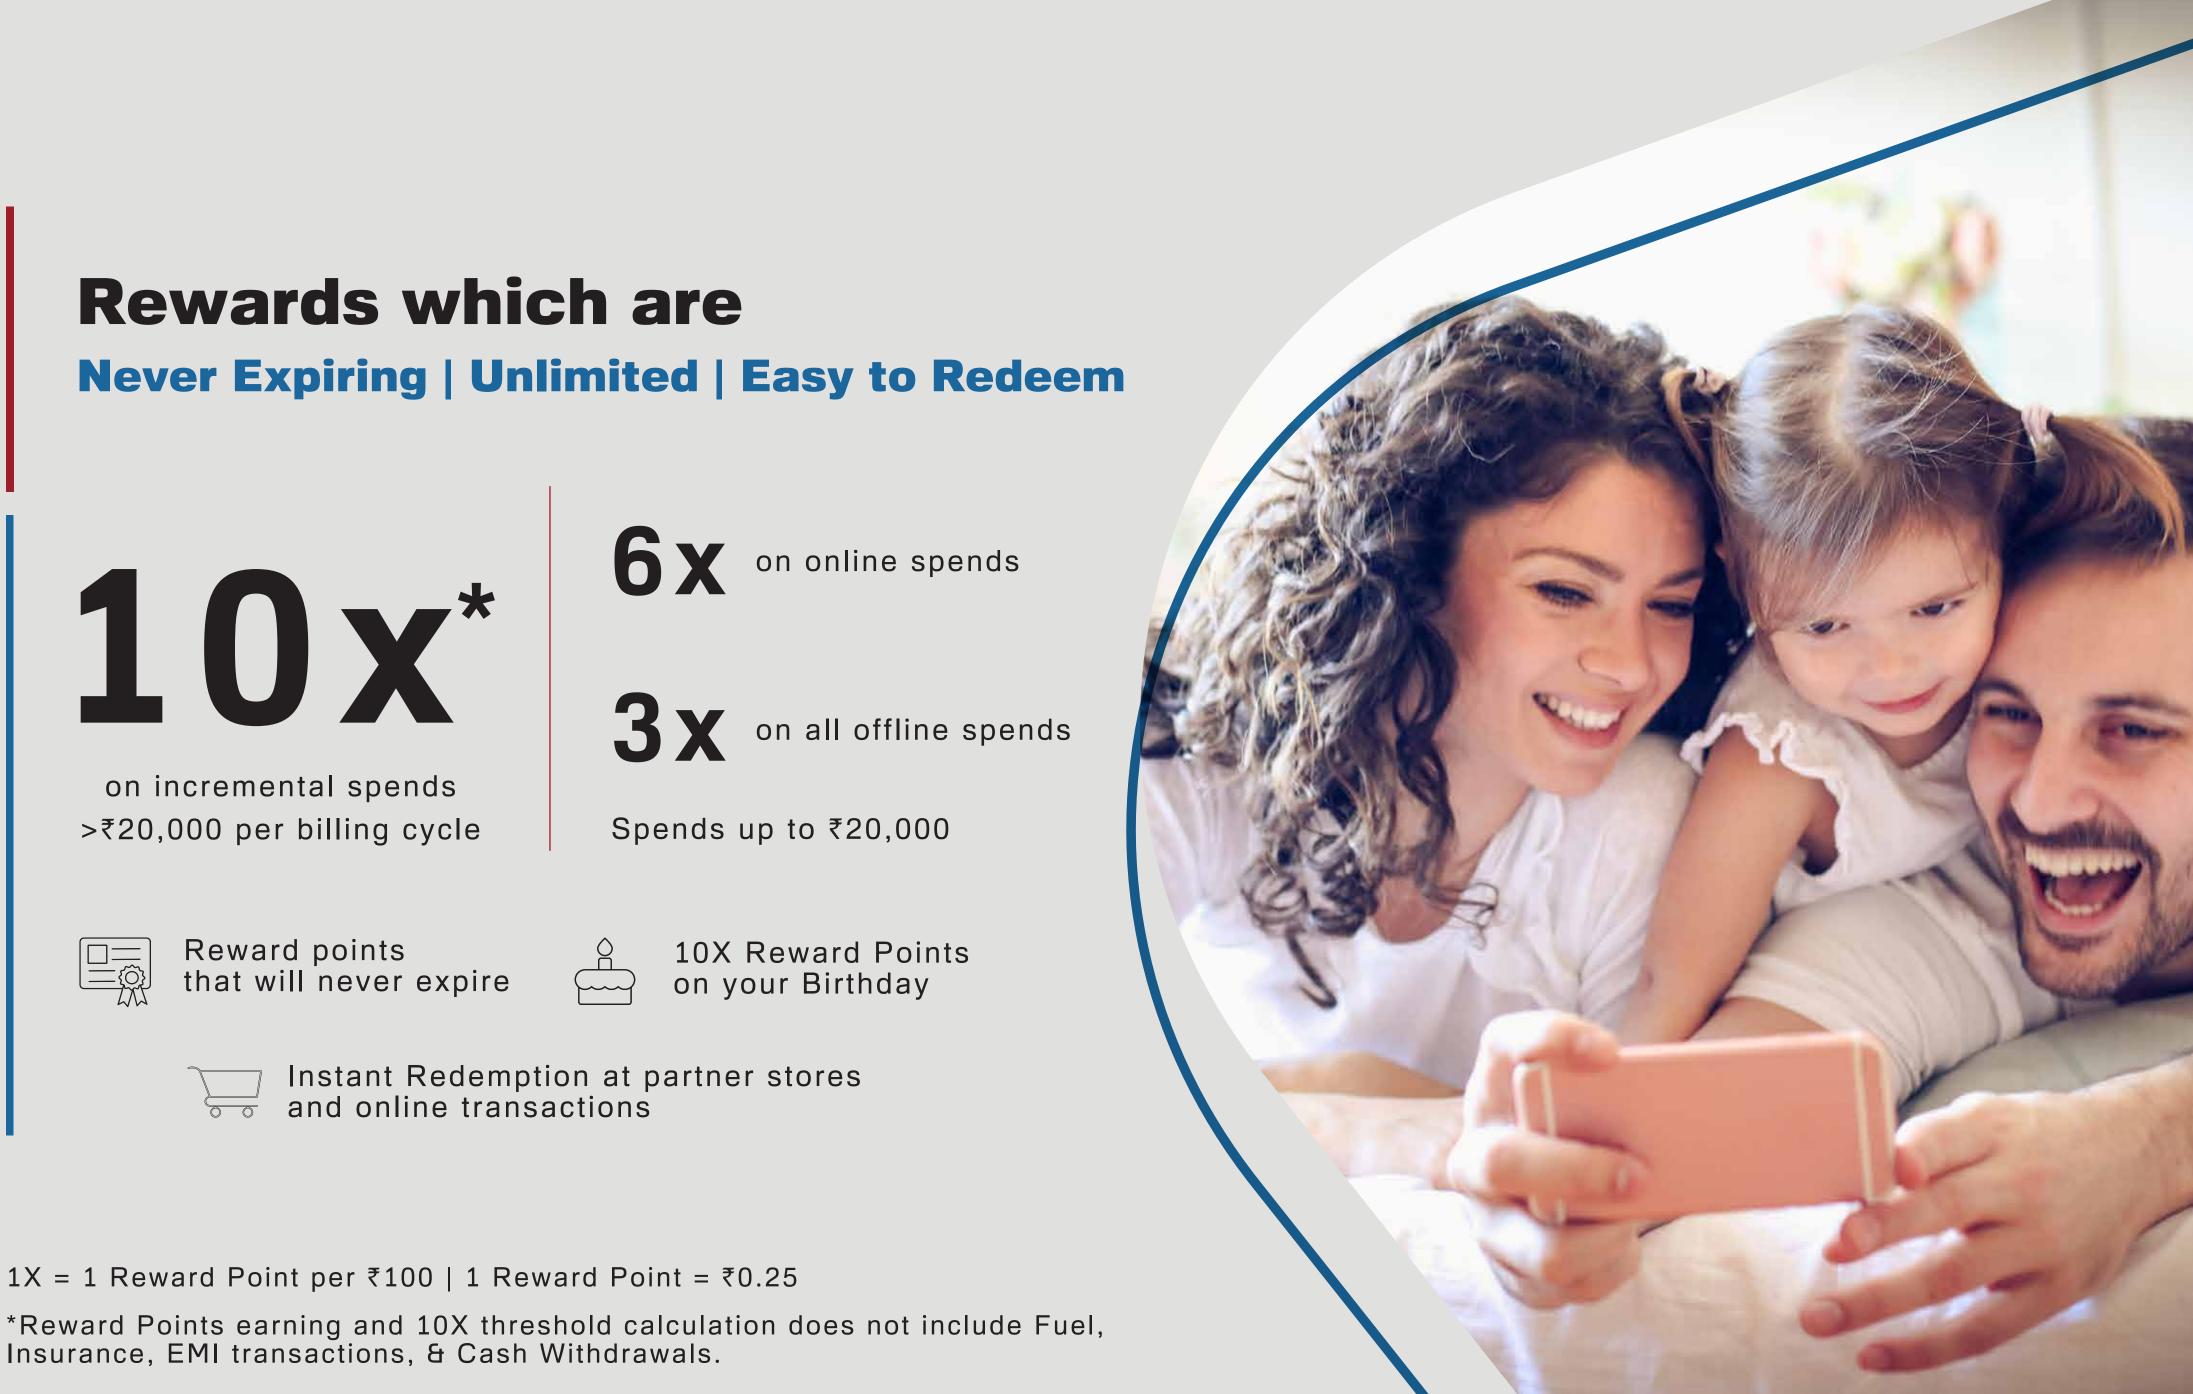

1X = 1 Reward Point per ₹100 | 1 Reward Point = ₹0.25

Insurance, EMI transactions, & Cash Withdrawals.

# Super Saver Benefits for More Smiles

Lower Interest Rate\* (APR) starting at 9% per annum i.e. 0.75% per month

Interest-free ATM Cash Withdrawal for up to 48 days

Lifetime Free Credit Card

5% cashback on spend amount for first EMI conversion within 90 days